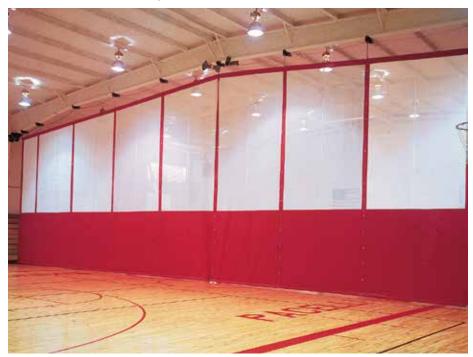

## GYM DIVIDER CURTAINS RIDGE-FOLD

ACCORDIAN FOLD-UP ACTION, CONFORMS TO SLOPE OF ROOF

For the most efficient use of space, the Ridge-Fold Gym Divider Curtains provide a custom engineered divider that installs and folds up compactly to conform to the slope of the roof. The design utilizes the approximate angle of the roof structure and provides maximum clearance for all activities. The accordion fold-up action is smooth and designed for years of reliable service. Passing cables through grommets in the fabric creates an accordion fold-up action as the bottom tube is raised. Custom designed winch with individual cable drums eliminate the need for level drive pipe suspended at lowest height.

## **FEATURES:**

- Available in either all solid vinyl, vinyl coated polyester mesh, or a combination of mesh on the top and solid on the bottom.
- Seams are vertical and electronically welded with a 1" (25 mm) full contact weld.
- Outer edge hems are turned with double welds.
- Hinged pipe in top and bottom pockets allow curtain to follow contour of the building.
- Provides maximum clearance for competition beneath the divider.
- Each hoist cable terminates at an individual drum that is part of the custom designed winch assembly.
- Includes 3-position key lock wall switch, momentary contact.
- Includes electric winch.