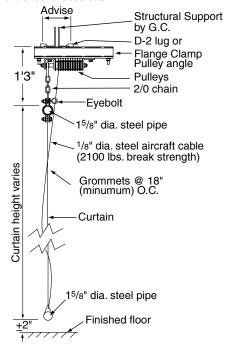

## WEIGHTS/MEASURMENTS:

- Total hanging weight is approximately
  ½ pound per ft² (2.44 kg/m²).
- Minimum clearance of 6" (152 mm) of required between vertical edges of adjoining curtains and fixed objects.
- A 3' (9.14 cm) clearance is recommended to allow egress at curtain ends.
- Stacking dimension is approximately 36" (9.14 cm).

## SUPPORTING DOCUMENTS

All instructions, technical drawings and other supporting documents are located at: *draperinc.com/documents.aspx* 

Section drawing shown directly under continuous beam

For more information on this product visit: draperinc.com/gymequipment/gymdividers.aspx