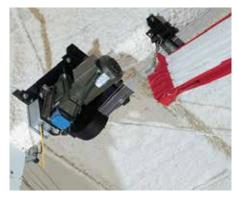

## **FEATURES:**

- Available in either all solid vinyl, vinyl coated polyester mesh, or a combination of mesh on the top and solid on the bottom.
- Seams are vertical and electronically welded with a 1" (25 mm) full contact weld.
- Outer edge hems are turned with double welds.
- Hinged pipe in top and bottom pockets allow curtain to follow contour of the building.
- Provides maximum clearance for competition beneath the divider.
- Each hoist cable terminates at an individual drum that is part of the custom designed winch assembly.
- Includes 3-position key lock wall switch, momentary contact.
- Includes electric winch.